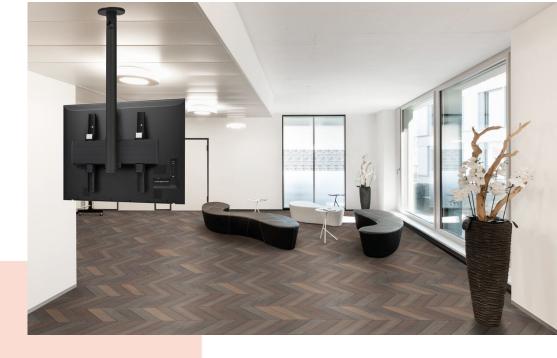

## **Key Benefits**

- Stylish high-end design
- Modular components
- Cable management
- Also suitable for sloped ceilings
- Easy install

The PUC 2430 is an 300 cm pole and is a part of the modular Connect-it system with which you can create your own ceiling solution for small- to medium-sized displays.