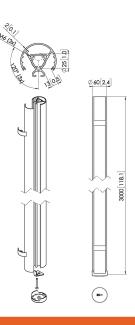

## **Specifications**

Article number (SKU) 7224300

Colour Black

EAN single box 8712285344541

Length 3000
Width 60
TÜV certified Yes
Guarantee 5 years
Max. weight load (kg/Lbs) 40 / 88.18
Back-to-back displays False